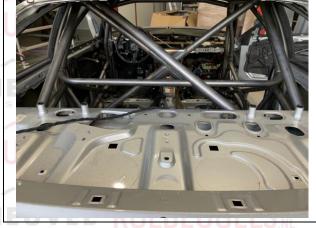

| BEUGE  | Drawing of front ¾ view of the Complete Structure showing the location of the identification plate |  |
|--------|----------------------------------------------------------------------------------------------------|--|
| SH F V |                                                                                                    |  |
| BEUGE  | IS.ML                                                                                              |  |
| HĘŲ    | TEL 5059                                                                                           |  |
|        |                                                                                                    |  |
|        | Biesheuvel Autosport – Rolbeugels.nl Page 1                                                        |  |

# OLBEUGELS.NL BIESHEUVEL ROLBEUGELS.NL

PHOTO 1 FRONT ¾ VIEW OF CAGE

РНОТО З

**VIEW FROM SIDE OF CAR** 

REAR ¾ VIEW OF CAGE

PHOTO 4 MAIN ROLLBAR TO FLOOR ATTACHMENT

PHOTO 6 FRONT ROLLBAR TO FLOOR ATTACHMENT