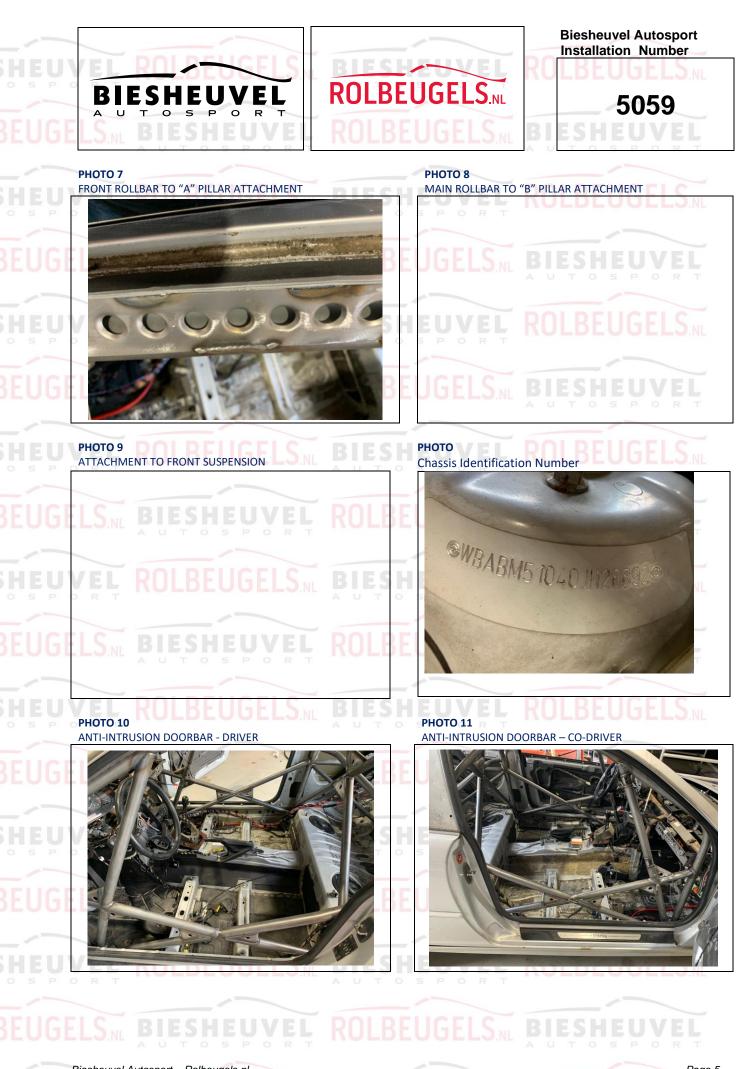

Page 4

Biesheuvel Autosport – Rolbeugels.nl

Page 5

**PHOTO 14** 

**РНОТО 17** 

OTHER DETAILS OF CAGE

LOCATION OF INDENTIFICATION PLATE

.....