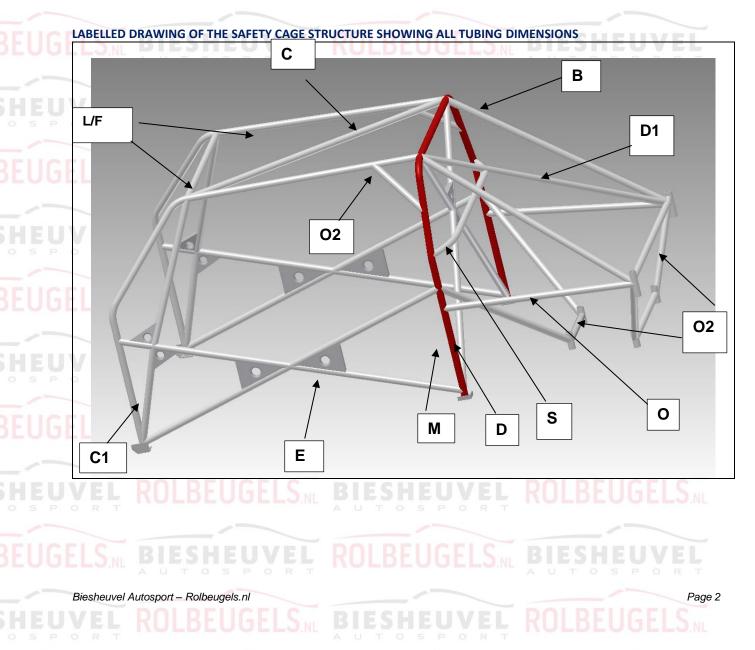

## EUGELS NI BIESHEUVEL ROLBEUGELS NI BIESHEUVEL

| All Dimensions <u>+</u> 0.1mm |                                     |               | Show location of each type on drawing |                           |                   |                          |  |
|-------------------------------|-------------------------------------|---------------|---------------------------------------|---------------------------|-------------------|--------------------------|--|
|                               | Tube / Member                       | Label         | Grade of Steel                        | External Diameter<br>(OD) | Wall<br>Thickness | Min. Tensile<br>Strength |  |
|                               | Main Rollbar                        | M             | E235EN/10305-1                        | 45.0 mm                   | 2.5 Mm            | 480 N/mm <sup>2</sup>    |  |
|                               | Front/Lateral<br>Rollbar            | <u>L/F</u>    | E235EN/10305-1                        | 40.0 mm                   | 2.0 Mm            | 480 N/mm <sup>2</sup>    |  |
|                               | Backstays                           | <u>B</u>      | E235EN/10305-1                        | 0 40.0 0 mm - 0.1         | 2.0 Mm            | 480 N/mm <sup>2</sup>    |  |
|                               | Main rollbar<br>Diagonal members    | D             | E235EN/10305-1                        | 40.0 mm                   | 2.0 Mm            | 480 N/mm <sup>2</sup>    |  |
|                               | Backstay<br>Diagonal members        | <u>D1</u>     | E235EN/10305-1                        | 40.0 mm                   | 2.0 Mm            | 480 N/mm <sup>2</sup>    |  |
|                               | Reinforcements                      | <u>C</u>      | E235EN/103050-1                       | 40.0 mm                   | 2.0 Mm            | 480 N/mm <sup>2</sup>    |  |
|                               | Doorbars                            | E             | E235EN/10305-1                        | 40.0 mm                   | 2.0 Mm            | 480 N/mm <sup>2</sup>    |  |
|                               | Windscreen Pillar<br>Reinforcements | s <u>C1</u> p | E235EN/10305-1                        | 40.0 mm                   | 2.0 Mm o s        | 480 N/mm <sup>2</sup>    |  |
|                               | Harness Bar                         | <u>s</u>      | E235EN/10305-1                        | 40.0 mm                   | 2.0 Mm            | 480 N/mm <sup>2</sup>    |  |
|                               | OPTINAL TUBES                       | EUGE          | LS <sub>INL</sub> BIES                | SHEUmm EI                 | RU Mm E           | N/mm <sup>2</sup>        |  |
|                               | OPTINAL TUBES                       | 0             | E235EN/103050-1                       | 40.0 mm                   | 2.0 Mm            | 480 N/mm <sup>2</sup>    |  |
|                               | IS. BIES                            | <u>02</u>     | DIN2391<br>25CRM04                    | 30.0 mm                   | 1.5 Mm            | 700 N/mm <sup>2</sup>    |  |
|                               | LU.NL AUT                           | SPO           | RT                                    | mm                        | A U Mm O S        | P O R N/mm²              |  |
|                               |                                     |               |                                       | mm                        | mm                | N/mm <sup>2</sup>        |  |
|                               | AFT KOTR                            | LUGE          | LS.NL BIES                            |                           | KU mm El          | N/mm <sup>2</sup>        |  |