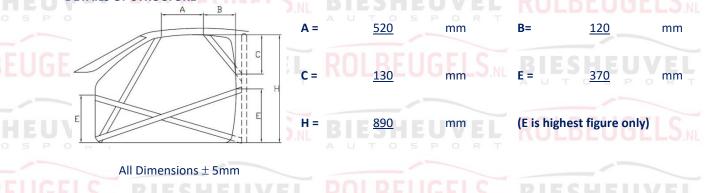

## EUGELS NI BIESHEUVEL ROLBEUGELS NI BIESHEUVEL

| All Dimensions <u>+</u> 0.1mm |                                     |               | Show location of each type on drawing |                           |                   |                          |  |
|-------------------------------|-------------------------------------|---------------|---------------------------------------|---------------------------|-------------------|--------------------------|--|
|                               | Tube / Member                       | Label         | Grade of Steel                        | External Diameter<br>(OD) | Wall<br>Thickness | Min. Tensile<br>Strength |  |
|                               | Main Rollbar                        | M             | E235EN/10305-1                        | 45.0 mm                   | 2.5 Mm            | 480 N/mm <sup>2</sup>    |  |
|                               | Front/Lateral<br>Rollbar            | <u>L/F</u>    | E235EN/10305-1                        | 40.0 mm                   | 2.0 Mm            | 480 N/mm <sup>2</sup>    |  |
|                               | Backstays                           | <u>B</u>      | E235EN/10305-1                        | 0 40.0 0 mm - 0.1         | 2.0 Mm            | 480 N/mm <sup>2</sup>    |  |
|                               | Main rollbar<br>Diagonal members    | D             | E235EN/10305-1                        | 40.0 mm                   | 2.0 Mm            | 480 N/mm <sup>2</sup>    |  |
|                               | Backstay<br>Diagonal members        | <u>D1</u>     | E235EN/10305-1                        | 40.0 mm                   | 2.0 Mm            | 480 N/mm <sup>2</sup>    |  |
|                               | Reinforcements                      | <u>C</u>      | E235EN/103050-1                       | 40.0 mm                   | 2.0 Mm            | 480 N/mm <sup>2</sup>    |  |
|                               | Doorbars                            | E             | E235EN/10305-1                        | 40.0 mm                   | 2.0 Mm            | 480 N/mm <sup>2</sup>    |  |
|                               | Windscreen Pillar<br>Reinforcements | s <u>C1</u> p | E235EN/10305-1                        | 40.0 mm                   | 2.0 Mm o s        | 480 N/mm <sup>2</sup>    |  |
|                               | Harness Bar                         | <u>s</u>      | E235EN/10305-1                        | 40.0 mm                   | 2.0 Mm            | 480 N/mm <sup>2</sup>    |  |
|                               | OPTINAL TUBES                       | EUGE          | LS <sub>INL</sub> BIES                | SHEUmm EI                 | RU Mm E           | N/mm <sup>2</sup>        |  |
|                               | OPTINAL TUBES                       | 0             | E235EN/103050-1                       | 40.0 mm                   | 2.0 Mm            | 480 N/mm <sup>2</sup>    |  |
|                               | IS. BIES                            | <u>02</u>     | DIN2391<br>25CRM04                    | 30.0 mm                   | 1.5 Mm            | 700 N/mm <sup>2</sup>    |  |
|                               | LU.NL AUT                           | SPO           | RT                                    | mm                        | A U Mm O S        | P O R N/mm²              |  |
|                               |                                     |               |                                       | mm                        | mm                | N/mm <sup>2</sup>        |  |
|                               | AFT KOTR                            | LUGE          | LS.NL BIES                            |                           | KU mm El          | N/mm <sup>2</sup>        |  |