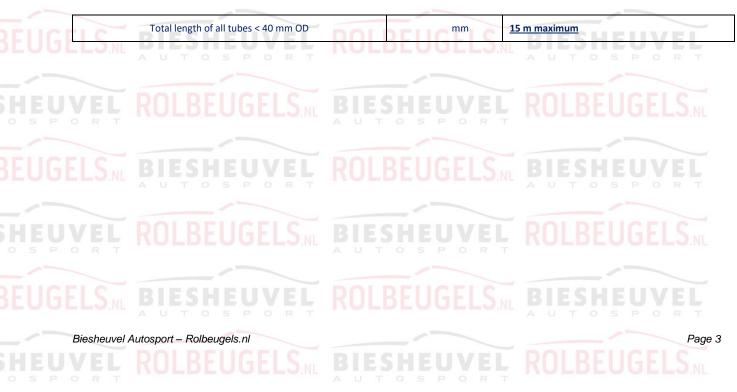

## EUGELS NI BIESHEUVEL ROLBEUGELS NI BIESHEUVEL

| All Dimensions <u>+</u> 0.1mm |                                     |               | Show location of each type on drawing |                           |                   |                          |  |
|-------------------------------|-------------------------------------|---------------|---------------------------------------|---------------------------|-------------------|--------------------------|--|
|                               | Tube / Member                       | Label         | Grade of Steel                        | External Diameter<br>(OD) | Wall<br>Thickness | Min. Tensile<br>Strength |  |
|                               | Main Rollbar                        | M             | E235EN/10305-1                        | 45.0 mm                   | 2.5 Mm            | 480 N/mm <sup>2</sup>    |  |
|                               | Front/Lateral<br>Rollbar            | <u>L/F</u>    | E235EN/10305-1                        | 40.0 mm                   | 2.0 Mm            | 480 N/mm <sup>2</sup>    |  |
|                               | Backstays                           | <u>B</u>      | E235EN/10305-1                        | 0 40.0 0 mm - 0.1         | 2.0 Mm            | 480 N/mm <sup>2</sup>    |  |
|                               | Main rollbar<br>Diagonal members    | D             | E235EN/10305-1                        | 40.0 mm                   | 2.0 Mm            | 480 N/mm <sup>2</sup>    |  |
|                               | Backstay<br>Diagonal members        | <u>D1</u>     | E235EN/10305-1                        | 40.0 mm                   | 2.0 Mm            | 480 N/mm <sup>2</sup>    |  |
|                               | Reinforcements                      | <u>C</u>      | E235EN/103050-1                       | 40.0 mm                   | 2.0 Mm            | 480 N/mm <sup>2</sup>    |  |
|                               | Doorbars                            | E             | E235EN/10305-1                        | 40.0 mm                   | 2.0 Mm            | 480 N/mm <sup>2</sup>    |  |
|                               | Windscreen Pillar<br>Reinforcements | s <u>C1</u> p | E235EN/10305-1                        | 40.0 mm                   | 2.0 Mm o s        | 480 N/mm <sup>2</sup>    |  |
|                               | Harness Bar                         | <u>s</u>      | E235EN/10305-1                        | 40.0 mm                   | 2.0 Mm            | 480 N/mm <sup>2</sup>    |  |
|                               | OPTINAL TUBES                       | EUGE          | LS <sub>INL</sub> BIES                | SHEUmm EI                 | RU Mm E           | N/mm <sup>2</sup>        |  |
|                               | OPTINAL TUBES                       | 0             | E235EN/103050-1                       | 40.0 mm                   | 2.0 Mm            | 480 N/mm <sup>2</sup>    |  |
|                               | IS. BIES                            | <u>02</u>     | DIN2391<br>25CRM04                    | 30.0 mm                   | 1.5 Mm            | 700 N/mm <sup>2</sup>    |  |
|                               | LU.NL AUT                           | SPO           | RT                                    | mm                        | A U Mm O S        | P O R N/mm²              |  |
|                               |                                     |               |                                       | mm                        | mm                | N/mm <sup>2</sup>        |  |
|                               | AFT KOTR                            | LUGE          | LS.NL BIES                            |                           | KU mm El          | N/mm <sup>2</sup>        |  |